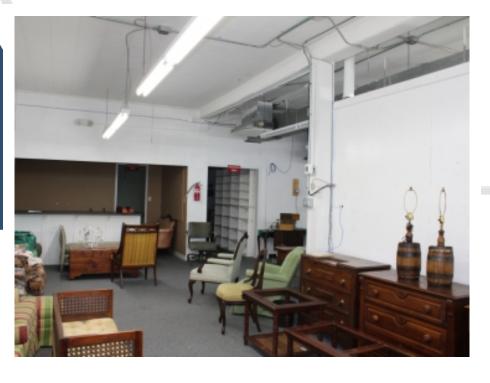

ses, it transitions to retail, restaurant, and bar patrons.

The size of this space is also ideal for office or retail use. At 2,500 sq ft, it offers enough room to accommodate a variety of layouts and designs. Whether you need an open floor plan or individual offices, this space can be customized to fit your specific needs. The large front windows provide ample natural light, creating a bright and inviting atmosphere for your employees and customers.

Furthermore, this space's zoning allows for various uses, making it a versatile option for businesses. Whether you are looking to open a boutique clothing store, coffee shop, art gallery, or set up your law firm, this space can accommodate your needs.



## **PROPERTY PHOTOS**







## **PROPERTY PHOTOS**







## **PROPERTY PHOTOS**









#### A Blank Slate Awaits You 14 Church Street South, Concord, NC, 28025







#### A Blank Slate Awaits You 14 Church Street South, Concord, NC, 28025







#### A Blank Slate Awaits You

14 Church Street South, Concord, NC, 28025 LOCATION/STUDY AREA MAP (RINGS: 3, 5 MILE RADIUS)

















This infographic contains data provided by Esri, Esri and Data Axle. The vintage of the data is 2021, 2026.

© 2021 Esri







Average Daily Traffic Volume **Up** to 6,000 vehicles per day

**▲6,001 - 15,000** 

▲15,001 - 30,000

**▲** 30,001 - 50,000

▲50,001 - 100,000

▲More than 100,000 per day









# Steven Tice, CCIM Phone: (704) 684-1958 Email: tice@morticecre.com License: NC 168957



## MORTICE COMMERCIAL REAL ESTATE

STEVEN TICE, CCIM

- **(704) 684-1958**
- tice@morticecre.co