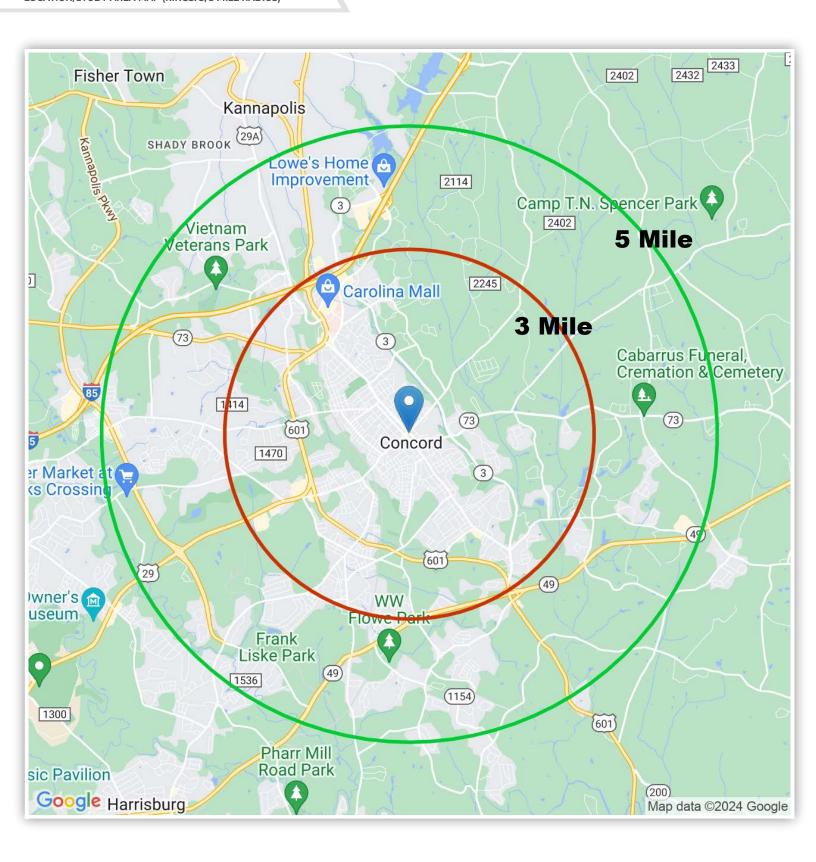

#### A Blank Slate Awaits You

14 Church Street South, Concord, NC, 28025 LOCATION/STUDY AREA MAP (RINGS: 3, 5 MILE RADIUS)

This infographic contains data provided by Esri, Esri and Data Axle. The vintage of the data is 2021, 2026.