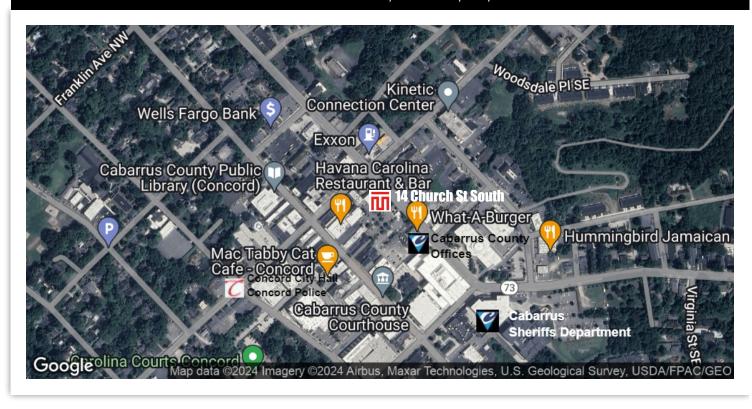

#### A Blank Slate Awaits You

14 Church Street South, Concord, NC, 28025 LOCATION/STUDY AREA MAP (RINGS: 3, 5 MILE RADIUS)

This infographic contains data provided by Esri, Esri and Data Axle. The vintage of the data is 2021, 2026.