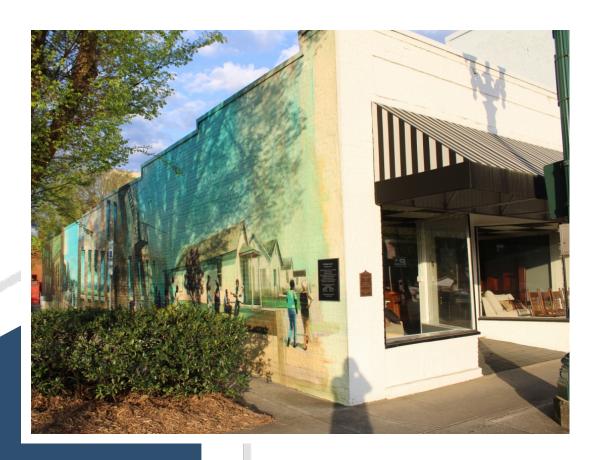

### PROPERTY OVERVIEW

Located in the heart of downtown Concord, 14 Church Street South has a rich history and a unique feature that sets it apart from the rest. Formerly a trophy shop, this building boasts the iconic Off Main Street Mural by artist Isaac Payne.

The mural, the focal point of the Bicentennial public parking lot, is a colorful and eye-catching feature in the downtown area. It depicts a bustling street scene with people of all ages and backgrounds, showcasing the community's diversity and vibrancy.