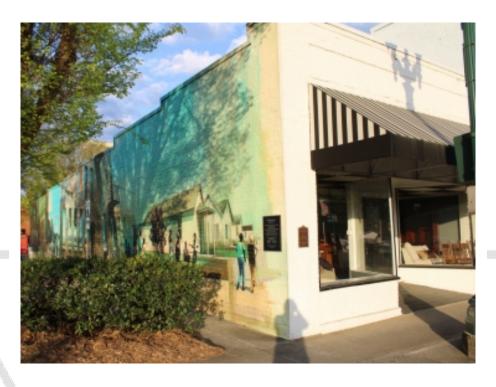

### PROPERTY OVERVIEW

Located in the heart of downtown Concord, 14 Church Street South has a rich history and a unique feature that sets it apart from the rest. Formerly a trophy shop, this building boasts the iconic Off Main Street Mural by artist Isaac Payne.

The mural, the focal point of the Bicentennial public parking lot, is a colorful and eye-catching feature in the downtown area. It depicts a bustling street scene with people of all ages and backgrounds, showcasing the community's diversity and vibrancy.