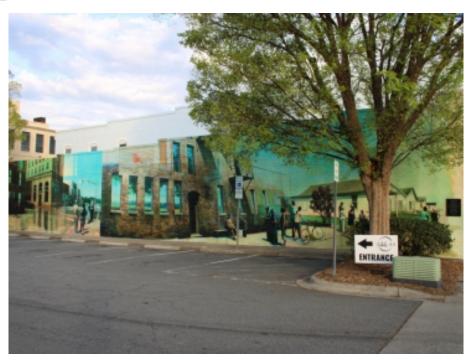

### PROPERTY OVERVIEW

Located in the heart of downtown Concord, 14 Church Street South has a rich history and a unique feature that sets it apart from the rest. Formerly a trophy shop, this building boasts the iconic Off Main Street Mural by artist Isaac Payne.

The mural, the focal point of the Bicentennial public parking lot, is a colorful and eye-catching feature in the downtown area. It depicts a bustling street scene with people of all ages and backgrounds, showcasing the community's diversity and vibrancy.