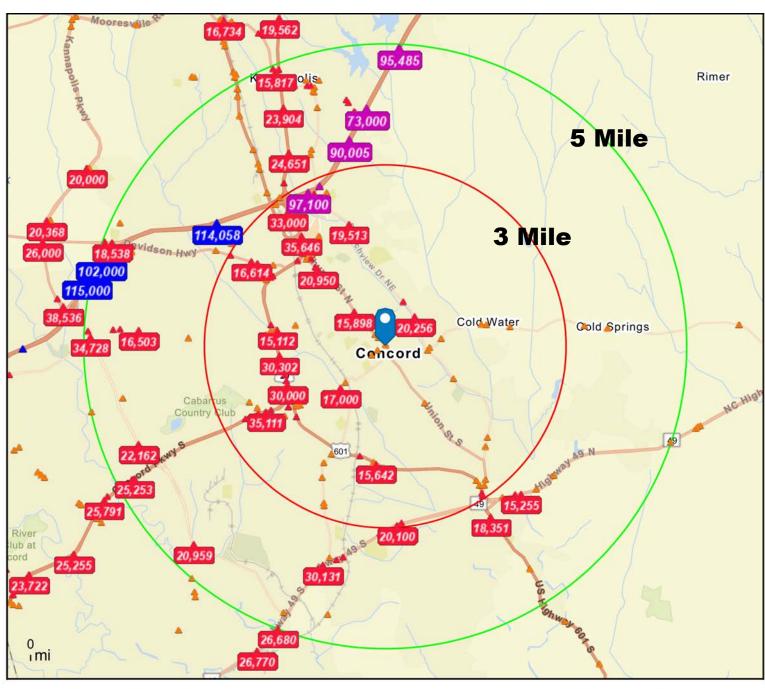

#### A Blank Slate Awaits You

14 Church Street South, Concord, NC, 28025 LOCATION/STUDY AREA MAP (RINGS: 3, 5 MILE RADIUS)

This infographic contains data provided by Esri, Esri and Data Axle. The vintage of the data is 2021, 2026.

© 2021 Esri

Average Daily Traffic Volume **Up** to 6,000 vehicles per day

**▲6,001 - 15,000** 

▲15,001 - 30,000

**▲** 30,001 - 50,000

▲50,001 - 100,000

▲More than 100,000 per day