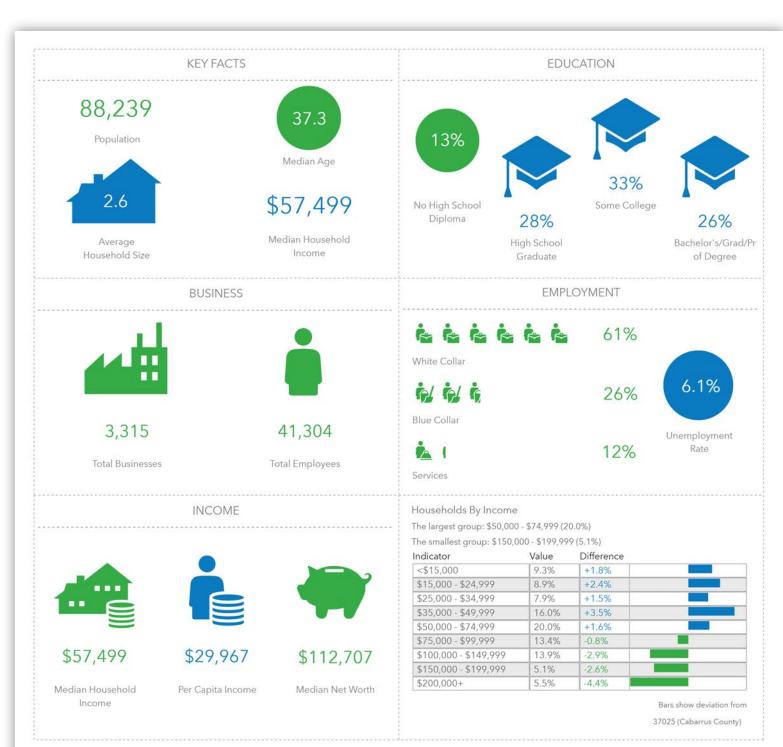

#### A Blank Slate Awaits You

14 Church Street South, Concord, NC, 28025 LOCATION/STUDY AREA MAP (RINGS: 3, 5 MILE RADIUS)

This infographic contains data provided by Esri, Esri and Data Axle. The vintage of the data is 2021, 2026.