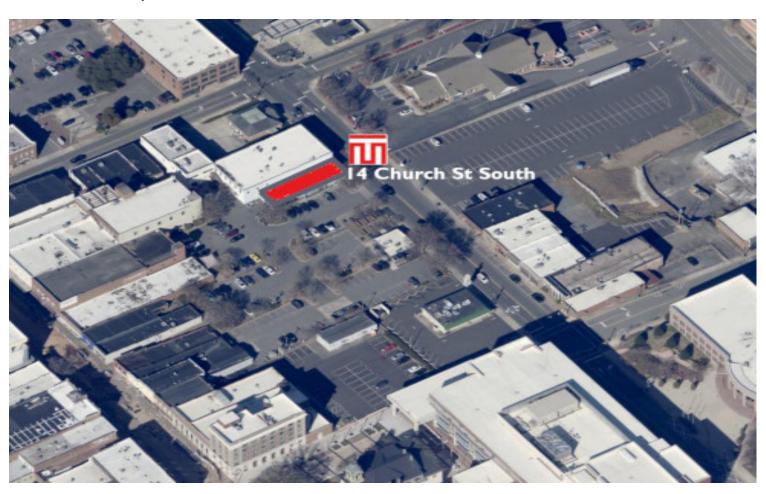

#### A Blank Slate Awaits You

14 Church Street South

**PROPERTY DETAILS** 

Are you looking for a prime location in the heart of Concord's burgeoning downtown? Look no further than this approximately 2,500 sq ft space in the city's center, ready to be transformed into your dream office or retail space. Located near the intersection of Church Street and Cabarrus Avenue, this highly visible location offers endless possibilities for your business.

One of the biggest advantages of this space is its central location. With the new courthouse, Streetscape project, and Novi apartment projects nearing completion, the downtown will soon be a bustling hub of activity. With ample public parking and service via public transportation, the downtown comes alive in the morning with local government and courthouse workers and visitors. As the day progresses, it transitions to retail, restaurant, and bar patrons.