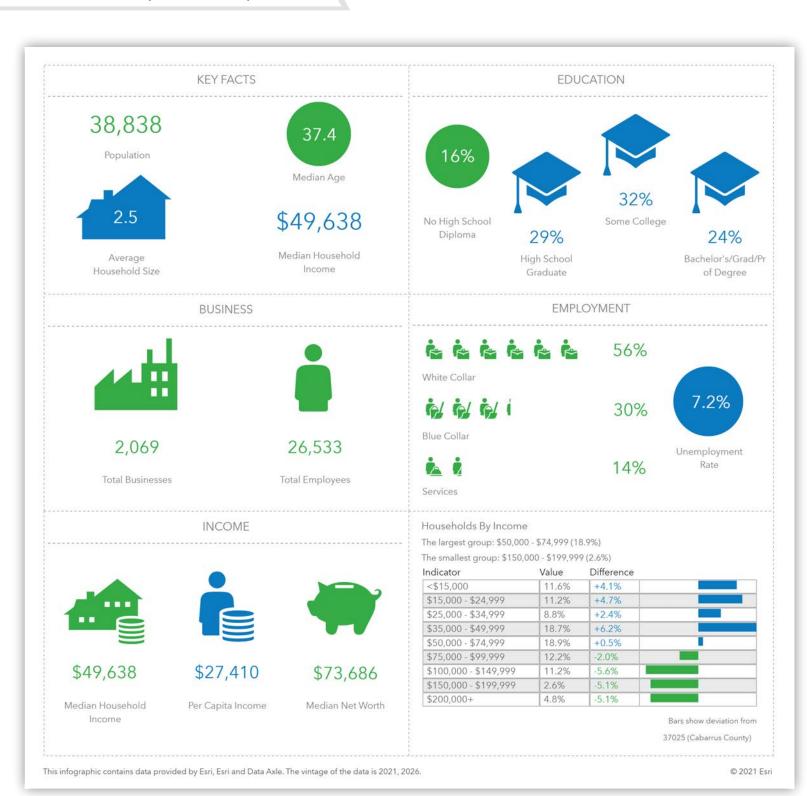

#### A Blank Slate Awaits You

14 Church Street South, Concord, NC, 28025 LOCATION/STUDY AREA MAP (RINGS: 3, 5 MILE RADIUS)

This infographic contains data provided by Esri, Esri and Data Axle. The vintage of the data is 2021, 2026.