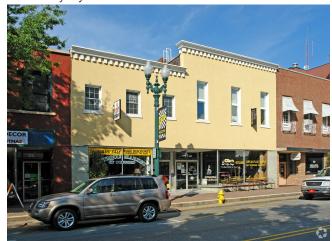

#### 37 Union St S

37 Union St S, Concord, NC 28025

Hunter McAfee Locus Real Estate Advisors, Inc. 341 Beckwick Ln SE,Concord, NC 28025 hunterlocus01@gmail.com (704) 796-7460

| Price:               | \$1,200,000              |
|----------------------|--------------------------|
| Property Type:       | Retail                   |
| Property Subtype:    | Storefront Retail/Office |
| Building Class:      | В                        |
| Sale Type:           | Investment or Owner User |
| Lot Size:            | 0.14 AC                  |
| Gross Leasable Area: | 8,000 SF                 |
| No. Stories:         | 2                        |
| Year Built:          | 1900                     |
| Tenancy:             | Multiple                 |
| Parking Ratio:       | 0/1,000 SF               |
| Zoning Description:  | $\infty$                 |
| APN / Parcel ID:     | 5620-97-1878-0000        |
| Walk Score ®:        | 79 (Very Walkable)       |
| Transit Score ®:     | 24 (Minimal Transit)     |
|                      |                          |

#### 37 Union St S

\$1,200,000

This building is perfect for an owner-user or as an investment property in a prime location in downtown Concord. The tenant Loffredo's Ristorante is in the process of moving out. The tenant Cabo Winery has an active lease that ends in June 2024. Call for additional information....

- Great Location
- Retail Store Frontage
- Security System

37 Union St S, Concord, NC 28025