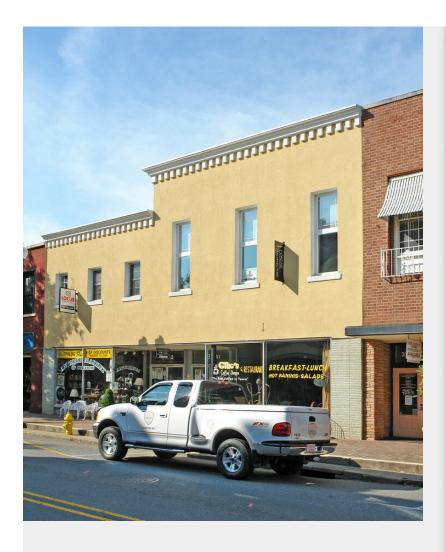

#### 37 Union St S

37 Union St S, Concord, NC 28025

Hunter McAfee Locus Real Estate Advisors, Inc. 341 Beckwick Ln SE,Concord, NC 28025 hunterlocus01@gmail.com (704) 796-7460

| Price:               | \$1,200,000              |
|----------------------|--------------------------|
| Property Type:       | Retail                   |
| Property Subtype:    | Storefront Retail/Office |
| Building Class:      | В                        |
| Sale Type:           | Investment or Owner User |
| Lot Size:            | 0.14 AC                  |
| Gross Leasable Area: | 8,000 SF                 |
| No. Stories:         | 2                        |
| Year Built:          | 1900                     |
| Tenancy:             | Multiple                 |
| Parking Ratio:       | 0/1,000 SF               |
| Zoning Description:  | $\infty$                 |
| APN / Parcel ID:     | 5620-97-1878-0000        |
| Walk Score ®:        | 79 (Very Walkable)       |
| Transit Score ®:     | 24 (Minimal Transit)     |
|                      |                          |

#### 37 Union St S

\$1,200,000

This building is perfect for an owner-user or as an investment property in a prime location in downtown Concord. The tenant Loffredo's Ristorante is in the process of moving out. The tenant Cabo Winery has an active lease that ends in June 2024. Call for additional information....

- Great Location
- Retail Store Frontage
- Security System

37 Union St S, Concord, NC 28025