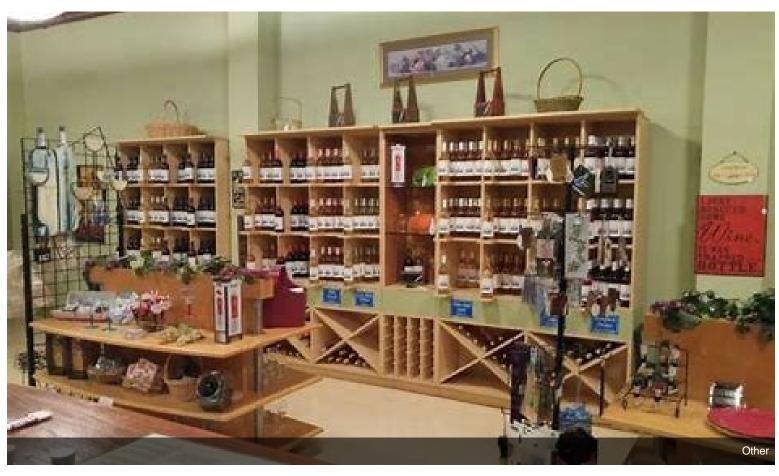

#### 37 Union St S

\$1,200,000

This building is perfect for an owner-user or as an investment property in a prime location in downtown Concord. The tenant Loffredo's Ristorante is in the process of moving out. The tenant Cabo Winery has an active lease that ends in June 2024. Call for additional information....