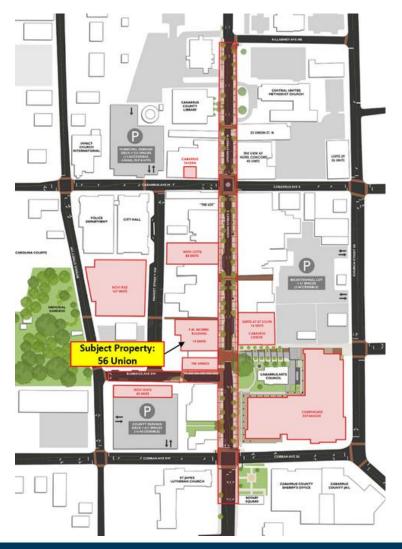

#### 56 UNION STREET S | Concord, NC 28025

+/- 5,000 SF of walkable retail, restaurant, or brewery space located in the heart of historic Downtown Concord. Up to +/-10,000SF available including basement. This walkable area is rapidly redeveloping with \$200+ million of public and private investment in the surrounding area including 300+ new apartment units. Cabarrus County and City of Concord government buildings and Cabarrus Center for Innovation and Entrepreneurship are within blocks.

#### \$200+ MILLION IN NEARBY PUBLIC AND PRIVATE INVESTMENT for more information visit https://concorddowntown.com/

805 TRADE STREET NW SUITE 102 | CONCORD, NC | NEWBRANCHRE.COM

- 8 minutes to 1-85
- 5 minutes to Atrium Health Cabarrus
- 32 minutes to Uptown Charlotte
- · Cabarrus County and City of Concord government buildings and Cabarrus Center for Innovation and Entrepreneurship within blocks