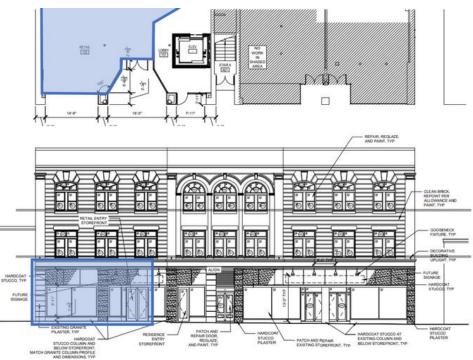

#### PRELIMINARY DRAWINGS

+/- 5,000SF with retail storefront on Union Street. Additional area in the basement is also available.

Top: Preliminary floor plan of entrance to space. The remainder of the floor plan is open with a small mezzanine area.

Bottom: Retail storefront on Union Street.

Andrew Castrodale Broker 980.354.3738 AndrewC@newbranchre.com