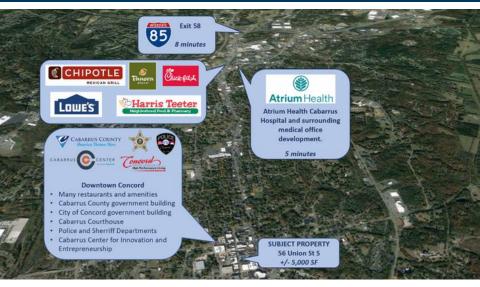

#### \$200+ MILLION IN NEARBY PUBLIC AND PRIVATE INVESTMENT for more information visit https://concorddowntown.com/

805 TRADE STREET NW SUITE 102 | CONCORD, NC | NEWBRANCHRE.COM

- 8 minutes to 1-85
- 5 minutes to Atrium Health Cabarrus
- 32 minutes to Uptown Charlotte
- · Cabarrus County and City of Concord government buildings and Cabarrus Center for Innovation and Entrepreneurship within blocks