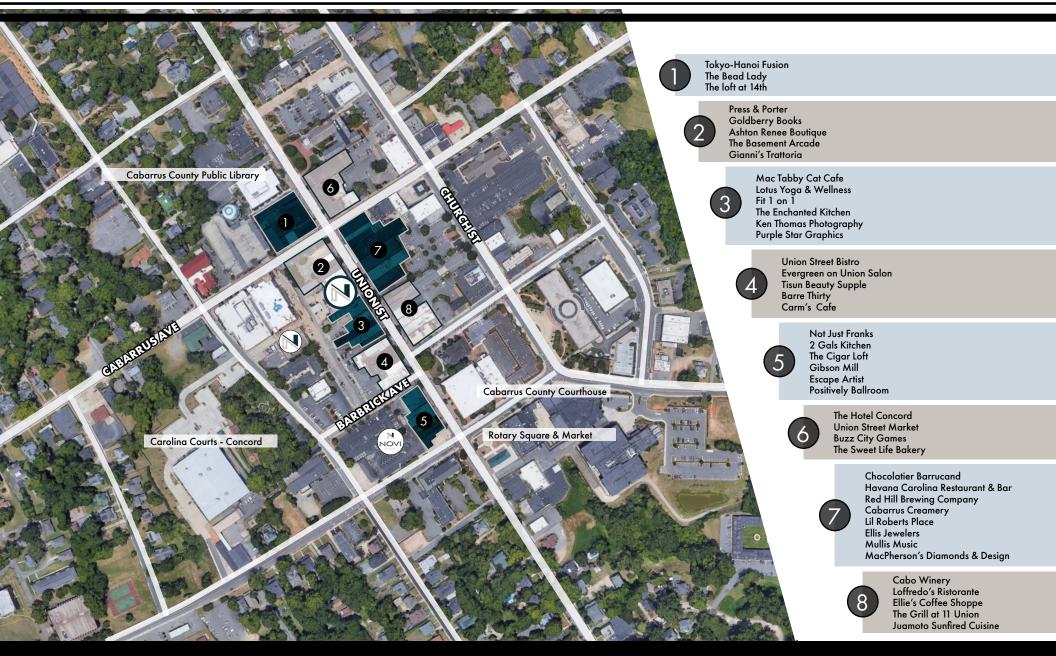

# DOWNTOWN CORCORD

Downtown Concord is home to over 40 small business ranging from coffee houses and restaurants to fitness and hospitality; truly something for everyone. Downtown Concord is in the midst of a major revitalization. North Carolina still ranks among the top 5 most moved to state in the country. As the population grows, more and more people are choosing to live outside the major cities.

# DOWNTOWN CONCORD RETAIL