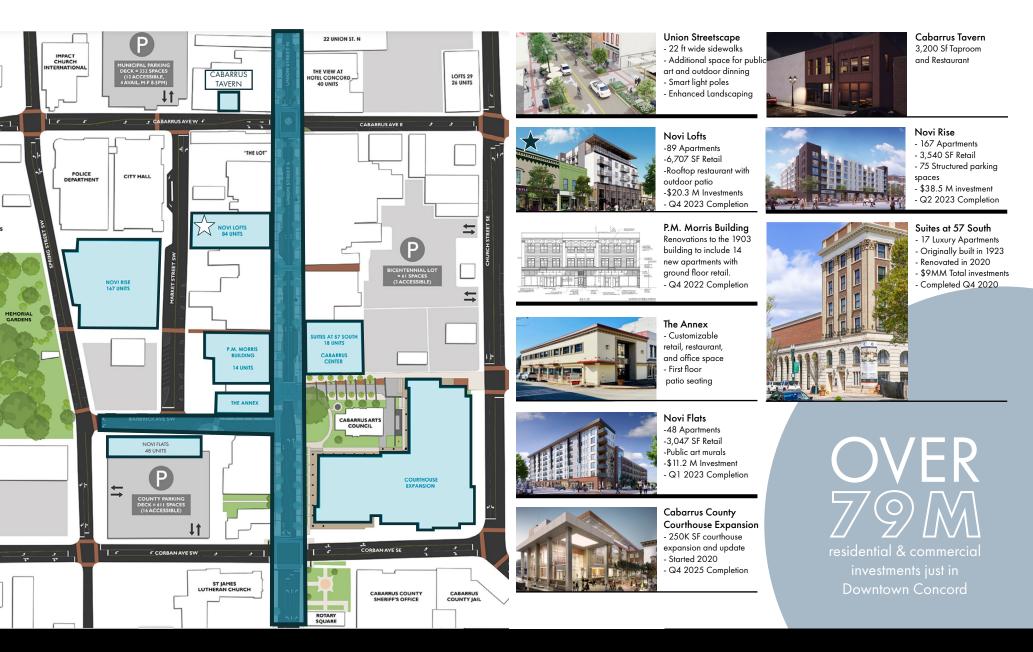

ion. North Carolina still ranks among the top 5 most moved to state in the country. As the population grows, more and more people are choosing to live outside the major cities.

Named one of the fastest growing cities in North Carolina, by the U.S. Census Bureau, Concord experienced a 33% growth in population over the last 10 years, and it doesn't show any signs of slowing down.

| DEMOGRAPHICS                | 1 MILE   | 3 MILES  |
|-----------------------------|----------|----------|
| POPULATION                  | 10,784   | 42,757   |
| PROJECTED POPULATION (2026) | 12,290   | 48,682   |
| TOTAL EMPLOYEES             | 4,148    | 28,021   |
| AVERAGE HH INCOME           | \$57,372 | \$68,787 |
| MEDIAN AGE                  | 36.3     | 37.4     |







# DOWNTOWN CONCORD DEVELOPMENT





# DOWNTOWN CONCORD RETAIL





# CONCORD REGION







For more information, please contact

CHAPMAN CHASTAIN 980.266.9292 chapman@ascent.re

**30 UNION** 



NAN