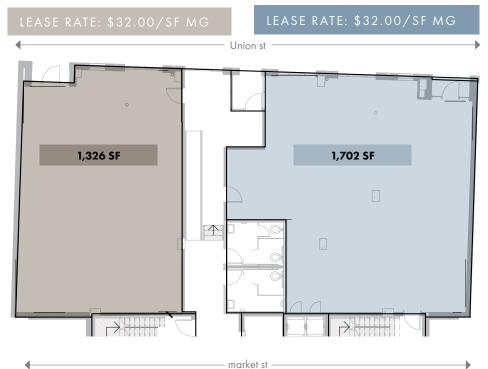

### SITE PLAN

#### LEVEL 2 - UNION STREET

Retail 1 - 1,326 SF Cold dark shell delivery Retail 2/Restaurant - 1,702 SF Cold dark shell delivery