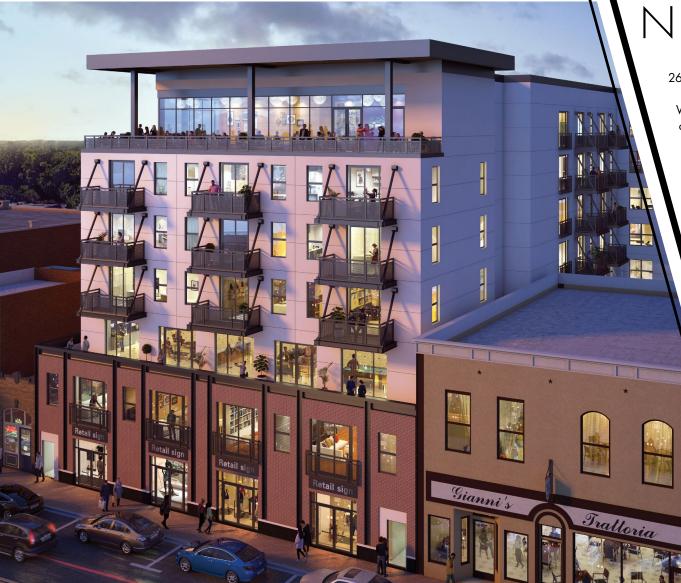

NOVI Lofts

3,613 SF RETAIL SPACE FOR LEASE

Downtown Concord, NC

301

YOG

# NOVILOFTS

#### 26 UNION STREET, CONCORD NC

Welcome to NOVI Lofts. The Lofts are the final of the three new multifamily projects being developed by LMG in downtown Concord, NC. With 3 floors of retail space including a rooftop restaurnt, new apartment homes, Novi Lofts are the next generation of Downtown Concord.

> An ideal location in the heart of downtown, which is currently under redevelopment by the city, the Lofts will not only have store front access on Union Street, but Market Street as well, offering the best exposure to Downtown Concord.

- 3,613 SF Retail
- 89 New Apartment Homes
- Rooftop Restaurant with Patio overlooking Union Street
  - Delivery Q4 2023