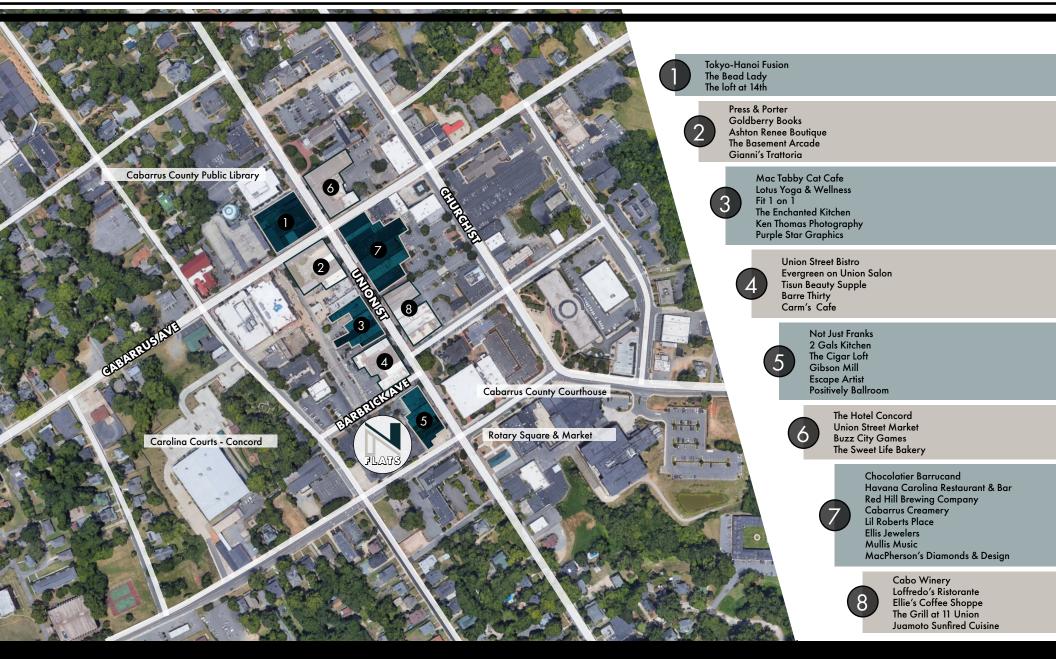

## DOWNTOWN CORCORD

Downtown Concord is home to over 40 small business ranging from coffee houses and restaurants to fitness and hospitality.

Named one of the fastest growing cities in North Carolina, by the U.S. Census Bureau, Concord experienced a 33% growth in population over the last 10 years, and it's not expected to slow down.

| DEMOGRAPHICS                | 1 MILE   | 3 MILES  |
|-----------------------------|----------|----------|
| POPULATION                  | 10,784   | 42,757   |
| PROJECTED POPULATION (2026) | 12,290   | 48,682   |
| TOTAL EMPLOYEES             | 4,148    | 28,021   |
| AVERAGE HH INCOME           | \$57,372 | \$68,787 |
| MEDIAN AGE                  | 36.3     | 37.4     |







## DOWNTOWN CONCORD DEVELOPMENT







## DOWNTOWN CONCORD RETAIL





## CONCORD REGION









For more information, please contact

CHAPMAN CHASTAIN 980.266.9292 chapman@ascent.re