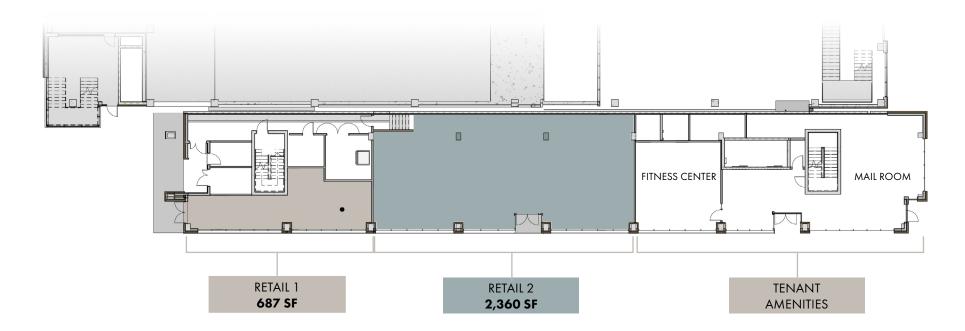

### SITE PLAN

#### 3,047 SF TOTAL

Retail 1 - 678 SF Vanilla box delivery

LEASE RATE: \$45.00/SF MG

Retail 2 - 2,360 SF Cold dark shell delivery

LEASE RATE: \$30.00/SF MG