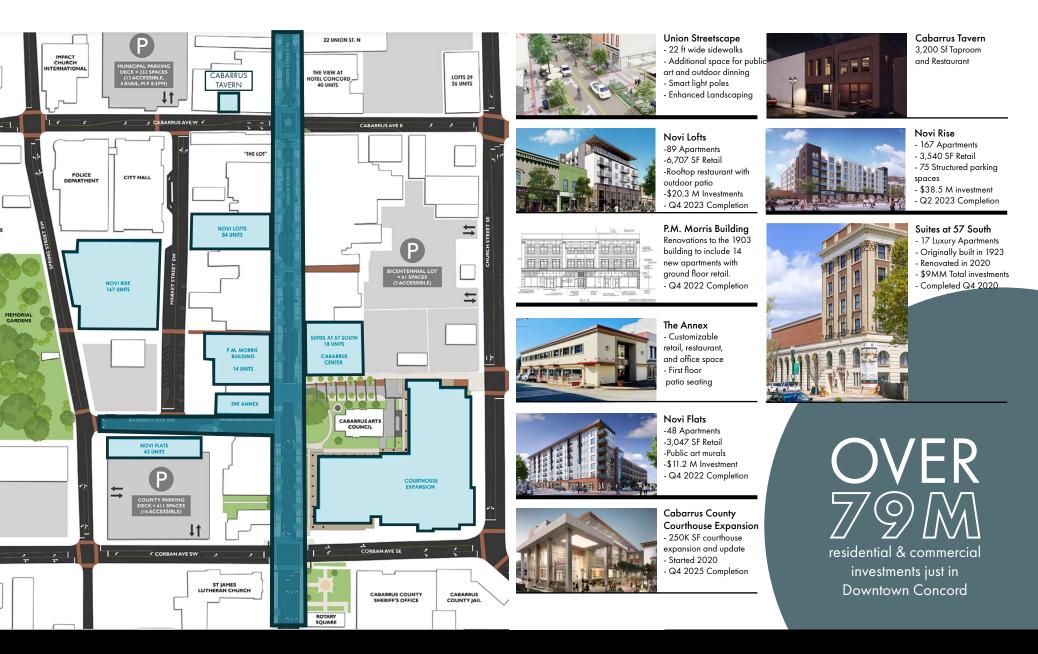

ery

LEASE RATE: \$30.00/SF MG













## DOWNTOWN CORCORD

Downtown Concord is home to over 40 small business ranging from coffee houses and restaurants to fitness and hospitality.

Named one of the fastest growing cities in North Carolina, by the U.S. Census Bureau, Concord experienced a 33% growth in population over the last 10 years, and it's not expected to slow down.

| DEMOGRAPHICS                | 1 MILE   | 3 MILES  |
|-----------------------------|----------|----------|
| POPULATION                  | 10,784   | 42,757   |
| PROJECTED POPULATION (2026) | 12,290   | 48,682   |
| TOTAL EMPLOYEES             | 4,148    | 28,021   |
| AVERAGE HH INCOME           | \$57,372 | \$68,787 |
| MEDIAN AGE                  | 36.3     | 37.4     |







## DOWNTOWN CONCORD DEVELOPMENT







## DOWNTOWN CONCORD RETAIL





## CONCORD REGION









For more information, please contact

CHAPMAN CHASTAIN 980.266.9292 chapman@ascent.re