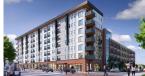

## Novi Rise (q2 2023)

- 167 Apartments
- 3,540 SF Retail
- 75 Structured parking spaces
- \$38.5 M investment

## Novi Lofts (Q4 2023)

- -89 Apartments
- -6,707 SF Retail
- -Rooftop restaurant with outdoor patio First floor patio seating

-\$20.3 M Investments