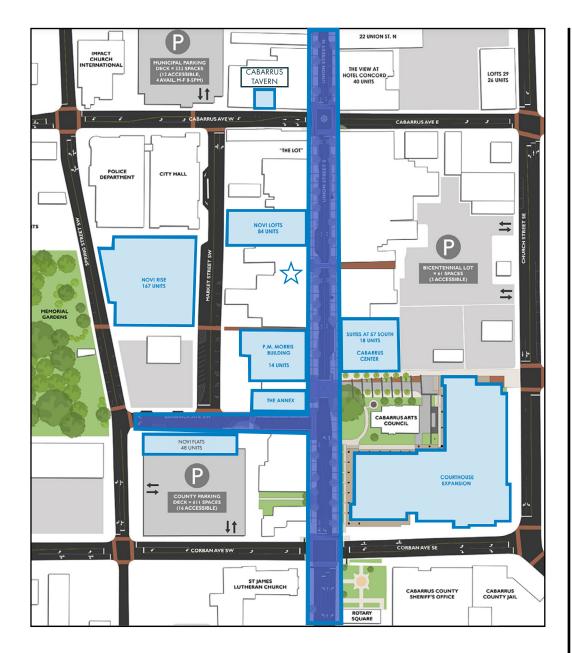

## P.M. Morris Building (q4 2022)

Renovations to the 1903 building to include 14 new apartments with ground floor retail.

Cabarrus Tavern 3,200 Sf Taproom and Restaurant

Suites at 57 South (Q4 2020)

- 17 Luxury Apartments Renovated in 2020
- Originally built in 1923
- \$9MM Total investments

## UNION STREET DEVELOPMENT

## Novi Rise (q2 2023)

- 167 Apartments
- 3,540 SF Retail
- 75 Structured parking spaces
- \$38.5 M investment

## Novi Lofts (Q4 2023)

- -89 Apartments
- -6,707 SF Retail
- -Rooftop restaurant with outdoor patio First floor patio seating

-\$20.3 M Investments

## The Annex

- Customizable retail, restaurant, and office space

Novi Flats (q1 2023)

- -48 Apartments
- -3,047 SF Retail
- -Public art murals
- -\$11.2 M Investment

## Cabarrus County Courthouse Expansion (q4 2025)

- 250K SF courthouse expansion and update
- Started 2020