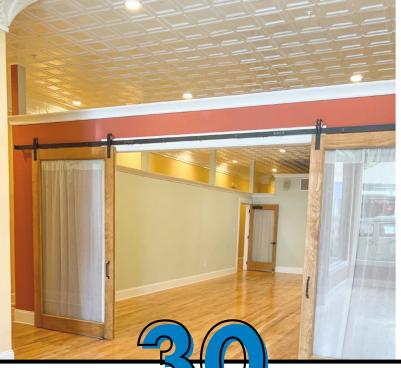

## **PROPERTY INFORMATION**

 2,500 - 6,000 SF Available in the center of downtown Concord

-Street Level: 3,549 SF (call for pricing)
-2nd Floor Office: 2,482 SF - \$20/sf MG

- Fully renovated and restored building
- Concord has been named one of the fastest growing cities in North Carolina and has experienced more than 33% growth in the population over the last 10 years.
- Downtown Concord is currently home to over 40 small business and is in the midst of a major revitalization supporting the population growth
- Currently over \$79M worth of investment in commercial and residential products just in Downtown Concord
- Street level space is available for immediate occupancy and 2nd level available June 2022
- Lower level occupied by Mac Tabby Cat Cafe (accessible from Market Street)

Market St SW —

LOWER LEVEL 3,241 SF

STREET LEVEL 3,549 SF AVAILABLE IMMEDIATELY

2ND LEVEL 2,482 SF AVAILABLE JUNE 1, 2022

Union St -