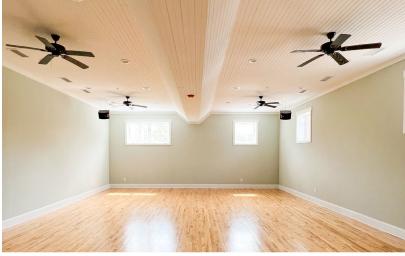

## **PROPERTY INFORMATION**

 2,500 - 6,000 SF Available in the center of downtown Concord

-Street Level: 3,549 SF (call for pricing)
-2nd Floor Office: 2,482 SF - \$20/sf MG

- Fully renovated and restored building
- Concord has been named one of the fastest growing cities in North Carolina and has experienced more than 33% growth in the population over the last 10 years.
- Downtown Concord is currently home to over 40 small business and is in the midst of a major revitalization supporting the population growth
- Currently over \$79M worth of investment in commercial and residential products just in Downtown Concord
- Street level space is available for immediate occupancy and 2nd level available June 2022
- Lower level occupied by Mac Tabby Cat Cafe (accessible from Market Street)

Market St SW —

LOWER LEVEL 3,241 SF

STREET LEVEL 3,549 SF AVAILABLE IMMEDIATELY

2ND LEVEL 2,482 SF AVAILABLE JUNE 1, 2022

Union St -