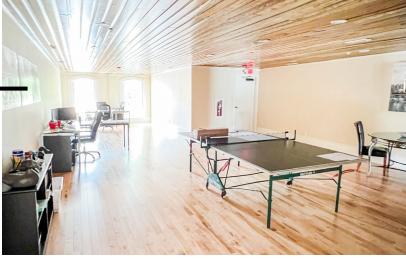

## **PROPERTY INFORMATION**

 2,500 - 6,000 SF Available in the center of downtown Concord

-Street Level: 3,549 SF (call for pricing)
-2nd Floor Office: 2,482 SF - \$20/sf MG

- Fully renovated and restored building
- Concord has been named one of the fastest growing cities in North Carolina and has experienced more than 33% growth in the population over the last 10 years.
- Downtown Concord is currently home to over 40 small business and is in the midst of a major revitalization supporting the population growth
- Currently over \$79M worth of investment in commercial and residential products just in Downtown Concord
- Street level space is available for immediate occupancy and 2nd level available June 2022
- Lower level occupied by Mac Tabby Cat Cafe (accessible from Market Street)

Market St SW —

LOWER LEVEL 3,241 SF

STREET LEVEL 3,549 SF AVAILABLE IMMEDIATELY

2ND LEVEL 2,482 SF AVAILABLE JUNE 1, 2022

Union St -