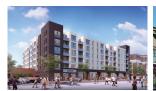

## Novi Rise (q2 2023)

- 167 Apartments
- 3,540 SF Retail
- 75 Structured parking spaces
- \$38.5 M investment

## Novi Lofts (Q4 2023)

- -89 Apartments
- -6,707 SF Retail
- -Rooftop restaurant with outdoor patio First floor patio seating

-\$20.3 M Investments