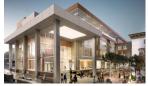

## P.M. Morris Building (q4 2022)

Renovations to the 1903 building to include 14 new apartments with ground floor retail.

Cabarrus Tavern 3,200 Sf Taproom and Restaurant

Suites at 57 South (Q4 2020)

- 17 Luxury Apartments Renovated in 2020
- Originally built in 1923
- \$9MM Total investments

## Cabarrus County Courthouse Expansion (q4 2025)

- 250K SF courthouse expansion and update
- Started 2020