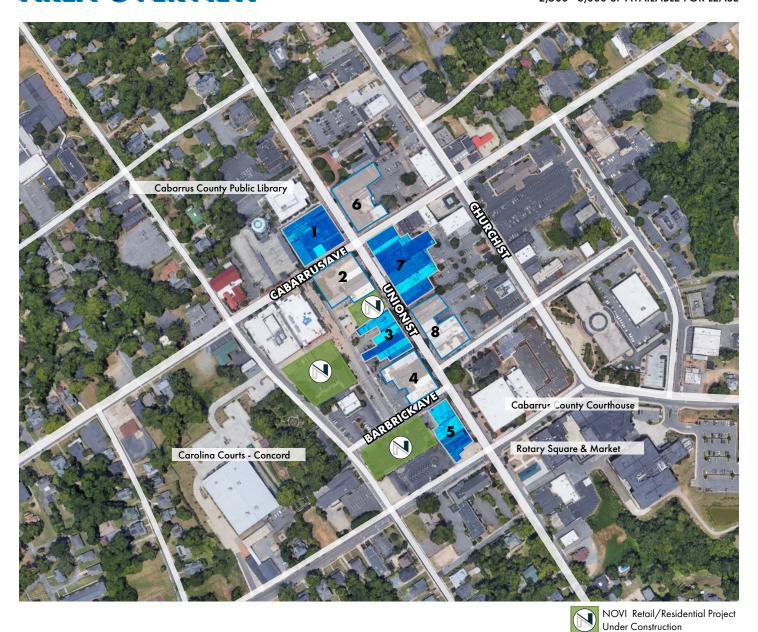

# **AREA OVERVIEW**

Tokyo-Hanoi Fusion The Bead Lady The loft at 14th

Press & Porter Goldberry Books Ashton Renee Boutique The Basement Arcade Gianni's Trattoria

Mac Tabby Cat Cafe Lotus Yoga & Wellness Fit 1 on 1 The Enchanted Kitchen Ken Thomas Photography Purple Star Graphics

Union Street Bistro Evergreen on Union Salon Tisun Beauty Supple Barre Thirty Carm's Cafe

Not Just Franks 2 Gals Kitchen The Cigar Loft Gibson Mill Escape Artist Positively Ballroom

The Hotel Concord Union Street Market Buzz City Games The Sweet Life Bakery

Chocolatier Barrucand
Havana Carolina Restaurant & Bar
Red Hill Brewing Company
Cabarrus Creamery
Lil Roberts Place
Ellis Jewelers
Mullis Music
MacPherson's Diamonds & Design

Cabo Winery Loffredo's Ristorante Ellie's Coffee Shoppe The Grill at 11 Union Juamoto Sunfired Cuisine

## P.M. Morris Building (q4 2022)

Renovations to the 1903 building to include 14 new apartments with ground floor retail.

Cabarrus Tavern 3,200 Sf Taproom and Restaurant

Suites at 57 South (Q4 2020)

- 17 Luxury Apartments Renovated in 2020
- Originally built in 1923
- \$9MM Total investments

## Novi Rise (q2 2023)

- 167 Apartments
- 3,540 SF Retail
- 75 Structured parking spaces
- \$38.5 M investment

## Novi Lofts (Q4 2023)

- -89 Apartments
- -6,707 SF Retail
- -Rooftop restaurant with outdoor patio First floor patio seating

-\$20.3 M Investments

## The Annex

- Customizable retail, restaurant, and office space

Novi Flats (q1 2023)

- -48 Apartments
- -3,047 SF Retail
- -Public art murals
- -\$11.2 M Investment

## Cabarrus County Courthouse Expansion (q4 2025)

- 250K SF courthouse expansion and update
- Started 2020