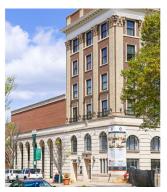

## P.M. Morris Building (q4 2022)

Renovations to the 1903 building to include 14 new apartments with ground floor retail.

Cabarrus Tavern 3,200 Sf Taproom and Restaurant

Suites at 57 South (Q4 2020)

- 17 Luxury Apartments Renovated in 2020
- Originally built in 1923
- \$9MM Total investments