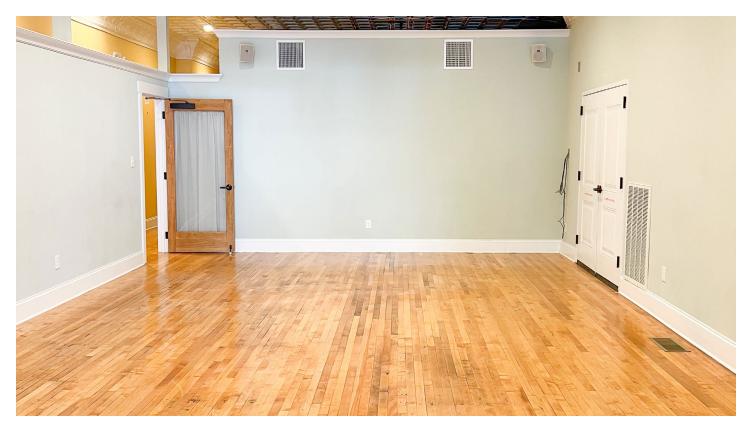

## **PROPERTY INFORMATION**

 2,500 - 6,000 SF Available in the center of downtown Concord

-Street Level: 3,549 SF (call for pricing)
-2nd Floor Office: 2,482 SF - \$20/sf MG

- Fully renovated and restored building
- Concord has been named one of the fastest growing cities in North Carolina and has experienced more than 33% growth in the population over the last 10 years.
- Downtown Concord is currently home to over 40 small business and is in the midst of a major revitalization supporting the population growth
- Currently over \$79M worth of investment in commercial and residential products just in Downtown Concord
- Street level space is available for immediate occupancy and 2nd level available June 2022
- Lower level occupied by Mac Tabby Cat Cafe (accessible from Market Street)

Market St SW —

LOWER LEVEL 3,241 SF

STREET LEVEL 3,549 SF AVAILABLE IMMEDIATELY

2ND LEVEL 2,482 SF AVAILABLE JUNE 1, 2022

Union St -