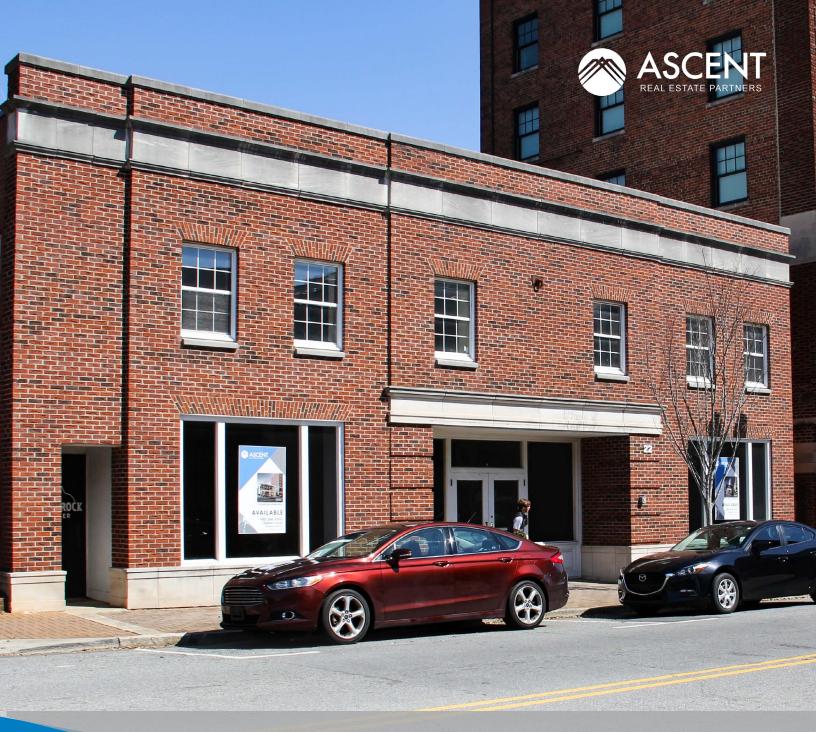

# 22 UNION STREET

DOWNTOWN CONCORD, NC

## 10,000 - 20,099 SF AVAILABLE

Originally developed and activated as The Cabarrus Theater in 1939, 22 Union St N was once THE entertainment hub of Concord, NC and is now calling to be reactivated as the same nearly 80 years later. This 10,000 sf - 20,099 sf opportunity is ideal for a variety of entertainment uses including food service, social house, brewery, music venue, and many more. Don't miss out on the rare opportunity to bring this iconic Concord landmark back to life.

#### 22 UNION ST, CONCORD NC 10,000 - 20,099 SF AVAILABLE FOR LEASE