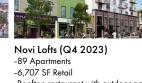

#### UNION STREET DEVELOPMENT

Union Streetscape

- 22 ft wide sidewalks
- Additional space for public art and outdoor dinning
- Smart light poles
- Enhanced Landscaping

P.M. Morris Building (q4 2022) Renovations to the 1903 building to include 14 new apartments with ground floor retail.