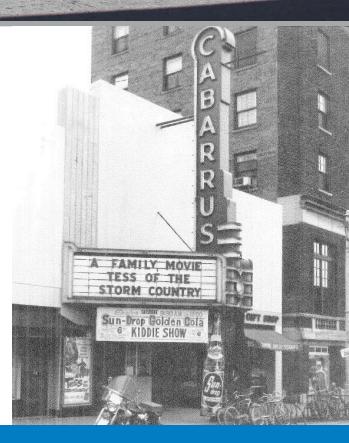

## 10,000 - 20,099 SF AVAILABLE

Originally developed and activated as The Cabarrus Theater in 1939, 22 Union St N was once THE entertainment hub of Concord, NC and is now calling to be reactivated as the same nearly 80 years later. This 10,000 sf - 20,099 sf opportunity is ideal for a variety of entertainment uses including food service, social house, brewery, music venue, and many more. Don't miss out on the rare opportunity to bring this iconic Concord landmark back to life.