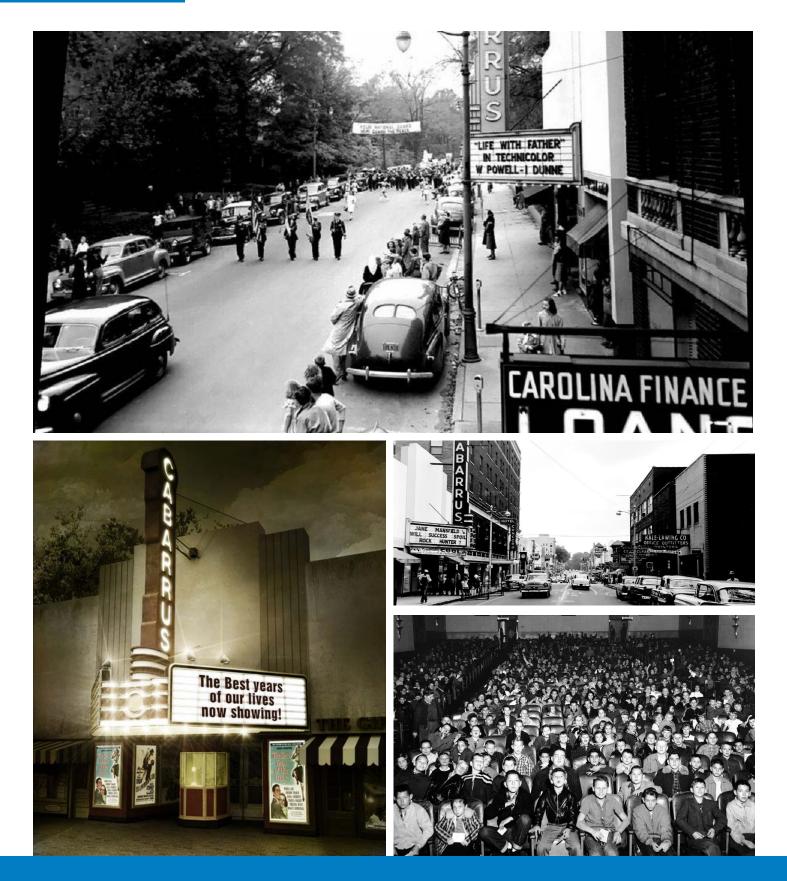

## 10,000 - 20,099 SF AVAILABLE

Originally developed and activated as The Cabarrus Theater in 1939, 22 Union St N was once THE entertainment hub of Concord, NC and is now calling to be reactivated as the same nearly 80 years later. This 10,000 sf - 20,099 sf opportunity is ideal for a variety of entertainment uses including food service, social house, brewery, music venue, and many more. Don't miss out on the rare opportunity to bring this iconic Concord landmark back to life.