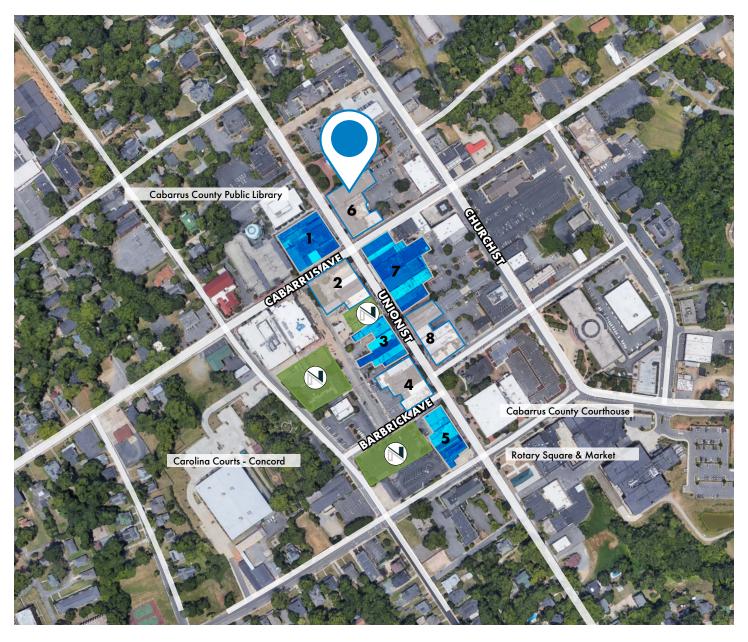

#### DOWNTOWN CONCORD RETAIL

Tokyo-Hanoi Fusion The Bead Lady The loft at 14th

**2** Press & Porter Goldberry Books Ashton Renee Boutique The Basement Arcade Gianni's Trattoria

**3** Mac Tabby Cat Cafe Lotus Yoga & Wellness Fit 1 on 1 The Enchanted Kitchen Ken Thomas Photography Purple Star Graphics

- 4 Union Street Bistro Evergreen on Union Salon Tisun Beauty Supple Barre Thirty Carm's Cafe
- 5 Not Just Franks 2 Gals Kitchen The Cigar Loft Gibson Mill Escape Artist Positively Ballroom
- 6 The Hotel Concord Union Street Market Buzz City Games The Sweet Life Bakery
- 7 Chocolatier Barrucand Havana Carolina Restaurant & Bar **Red Hill Brewing Company** Cabarrus Creamery Lil Roberts Place Ellis Jewelers **Mullis Music** MacPherson's Diamonds & Design
- 8 Cabo Winery Loffredo's Ristorante Ellie's Coffee Shoppe The Grill at 11 Union Juamoto Sunfired Cuisine

NOVI Retail/Residential Project Under Construction