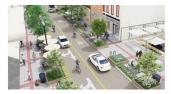

#### UNION STREET DEVELOPMENT

Union Streetscape

- 22 ft wide sidewalks
- Additional space for public art and outdoor dinning
- Smart light poles
- Enhanced Landscaping

P.M. Morris Building (q4 2022) Renovations to the 1903 building to include 14 new apartments with ground floor retail.