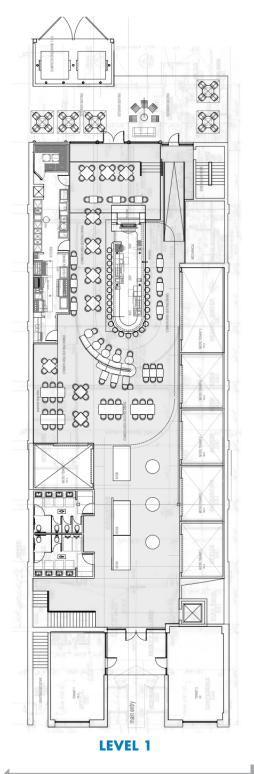

## 10,000 - 20,099 SF FOR LEASE

# 22 UNION STREET

DOWNTOWN CONCORD, NC



## FOR LEASE 22 UNION STREET CONCORD, NC

-1-*1-1-1*-1

## 10,000 - 20,099 SF AVAILABLE

Originally developed and activated as The Cabarrus Theater in 1939, 22 Union St N was once THE entertainment hub of Concord, NC and is now calling to be reactivated as the same nearly 80 years later. This 10,000 sf - 20,099 sf opportunity is ideal for a variety of entertainment uses including food service, social house, brewery, music venue, and many more. Don't miss out on the rare opportunity to bring this iconic Concord landmark back to life.



**CHAPMAN CHASTAIN** 980.266.9292 chapman@ascent.re MAXINE MESSINA 862.228.1803 maxine@ascent.re





#### **CONCEPTUAL SITE PLAN**





LEVEL 2

UNION STREET

## CHAPMAN CHASTAIN

980.266.9292 chapman@ascent.re MAXINE MESSINA 862.228.1803 maxine@ascent.re



#### 22 UNION ST, CONCORD NC 10,000 - 20,099 SF AVAILABLE FOR LEASE

#### UNION STREET DEVELOPMENT



Union Streetscape

- 22 ft wide sidewalks
- Additional space for public art and outdoor dinning
- Smart light poles
- Enhanced Landscaping



P.M. Morris Building (q4 2022) Renovations to the 1903 building to include 14 new apartments with ground floor retail.



Cabarrus Tavern 3,200 Sf Taproom and Restaurant



Suites at 57 South (Q4 2020) - 17 Luxury Apartments Renovated in 2020

- Originally built in 1923
- \$9MM Total investments



Novi Rise (q2 2023) - 167 Apartments - 3,540 SF Retail

- 75 Structured parking spaces - \$38.5 M investment





-Rooftop restau