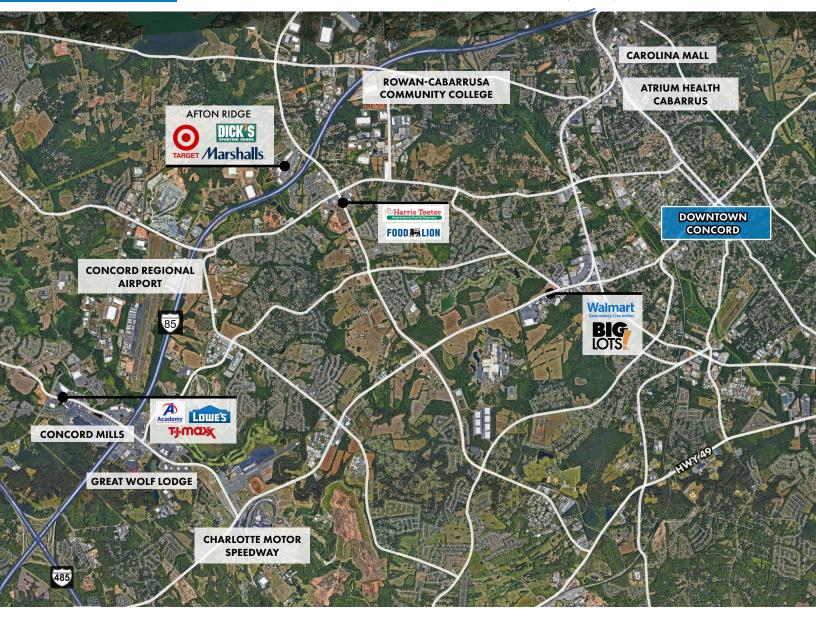

#### AREA OVERVIEW

#### 22 UNION ST, CONCORD NC 10,000 - 20,099 SF AVAILABLE FOR LEASE

| DEMOGRAPHICS      | 1 MILE    | 3 MILES   | 5 MILES   |
|-------------------|-----------|-----------|-----------|
| Population        | 11,016    | 42,800    | 91,680    |
| Population Growth | 1.5%      | 1.4%      | 1.7%      |
| Household Income  | \$56,796  | \$68,787  | \$78,040  |
| Median Home Value | \$168,642 | \$172,211 | \$196,070 |
| Total Businesses  | 627       | 2,911     | 4,875     |
| Employees         | 4,182     | 28,211    | 43,408    |