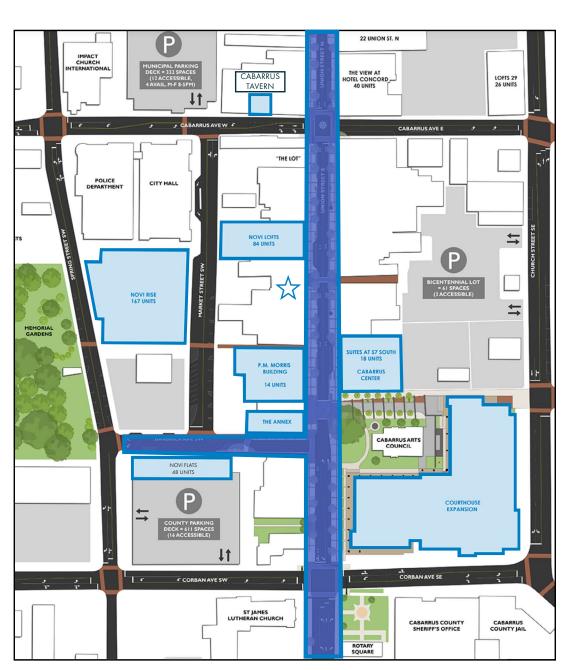

#### UNION STREET DEVELOPMENT

Union Streetscape

- 22 ft wide sidewalks
- Additional space for public art and outdoor dinning
- Smart light poles
- Enhanced Landscaping

P.M. Morris Building (q4 2022) Renovations to the 1903 building to include 14 new apartments with ground floor retail.

Cabarrus Tavern 3,200 Sf Taproom and Restaurant

Suites at 57 South (Q4 2020) - 17 Luxury Apartments Renovated in 2020

- Originally built in 1923
- \$9MM Total investments

Novi Rise (q2 2023) - 167 Apartments - 3,540 SF Retail

- 75 Structured parking spaces - \$38.5 M investment

-Rooftop restaurant with outdoor patio - First floor patio seating -\$20.3 M Investments

- Customizable retail, restaurant, and office space

Novi Flats (q1 2023) -48 Apartments -3,047 SF Retail -Public art murals -\$11.2 M Investment

Cabarrus County Courthouse Expansion (q4 2025) - 250K SF courthouse expansion and update - Started 2020