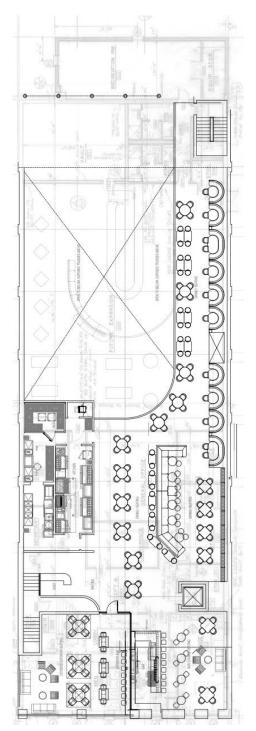

## 10,000 - 20,099 SF FOR LEASE

# 22 UNION STREET

DOWNTOWN CONCORD, NC



## FOR LEASE 22 UNION STREET CONCORD, NC

-1-*1-1-1*-1

## 10,000 - 20,099 SF AVAILABLE

Originally developed and activated as The Cabarrus Theater in 1939, 22 Union St N was once THE entertainment hub of Concord, NC and is now calling to be reactivated as the same nearly 80 years later. This 10,000 sf - 20,099 sf opportunity is ideal for a variety of entertainment uses including food service, social house, brewery, music venue, and many more. Don't miss out on the rare opportunity to bring this iconic Concord landmark back to life.



**CHAPMAN CHASTAIN** 980.266.9292 chapman@ascent.re MAXINE MESSINA 862.228.1803 maxine@ascent.re





#### **CONCEPTUAL SITE PLAN**





LEVEL 2

UNION STREET

## CHAPMAN CHASTAIN

980.266.9292 chapman@ascent.re MAXINE MESSINA 862.228.1803 maxine@ascent.re



#### 22 UNION ST, CONCORD NC 10,000 - 20,099 SF AVAILABLE FOR LEASE

#### UNION STREET DEVELOPMENT



Union Streetscape

- 22 ft wide sidewalks
- Additional space for public art and outdoor dinning
- Smart light poles
- Enhanced Landscaping



P.M. Morris Building (q4 2022) Renovations to the 1903 building to include 14 new apartments with ground floor retail.



Cabarrus Tavern 3,200 Sf Taproom and Restaurant



Suites at 57 South (Q4 2020) - 17 Luxury Apartments Renovated in 2020

- Originally built in 1923
- \$9MM Total investments



Novi Rise (q2 2023) - 167 Apartments - 3,540 SF Retail

- 75 Structured parking spaces - \$38.5 M investment





-Rooftop restaura